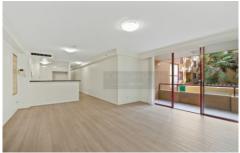

The open plan apartment features a large rectangular living and dining area floating to the balcony with leafy outlook, spacious double size bedrooms with large built in robes and reverse cycle air-conditioning.