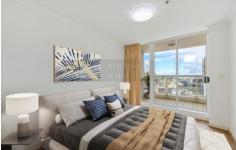

## \*\*\*DEPOSIT TAKEN\*\*\* Property Features;

- ? Timber floor board thorough out
- ? Magnificent lounge room with views access to entertaining balcony
- ? 2 spacious bedroom with built-in wardrobe, master with ensuite both bedrooms with balcony access
- ? Open plan kitchen with stainless steel gas cooking & stone bench-top
- ? Separate internal laundry
- ? Ducted air-conditioning
- ? Full brick construction and well maintained
- ? Security building with on-site manager
- ? Undercover security parking
- ? Recreational facilities including indoor swimming pool,