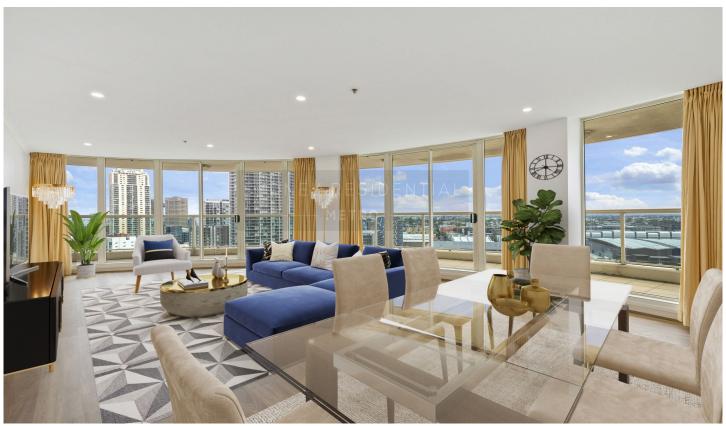

## \*\*\*DEPOSIT TAKEN\*\*\* Property Features;

- ? Timber floor board thorough out
- ? Magnificent lounge room with views access to entertaining balcony
- ? 2 spacious bedroom with built-in wardrobe, master with ensuite both bedrooms with balcony access
- ? Open plan kitchen with stainless steel gas cooking & stone bench-top
- ? Separate internal laundry
- ? Ducted air-conditioning
- ? Full brick construction and well maintained
- ? Security building with on-site manager
- ? Undercover security parking
- ? Recreational facilities including indoor swimming pool,