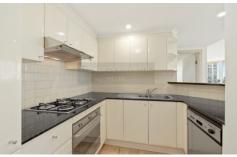

## \*\*\*DEPOSIT TAKEN\*\*\* Property Features;

- ? Timber floor board thorough out
- ? Magnificent lounge room with views access to entertaining balcony
- ? 2 spacious bedroom with built-in wardrobe, master with ensuite both bedrooms with balcony access
- ? Open plan kitchen with stainless steel gas cooking & stone bench-top
- ? Separate internal laundry
- ? Ducted air-conditioning
- ? Full brick construction and well maintained
- ? Security building with on-site manager
- ? Undercover security parking
- ? Recreational facilities including indoor swimming pool,