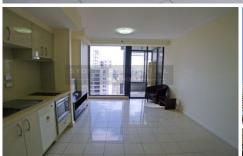

## 3307A/91 Liverpool Street Sydney NSW

Set right in the vibrant heart of the CBD, with every conceivable amenity at its doorstep, this nicely presented studio apartment is positioned on high F/L 33

## Property Feature;

- Open City view;
- Generous living area flows to large sunny balcony;
- Elegantly appointed kitchen with stainless steel appliances and granite bench top;
- the abundance of natural light creates a bright and fresh ambience;
- resort style facilities and 24 hour security.
- -Internal laundry with dryer