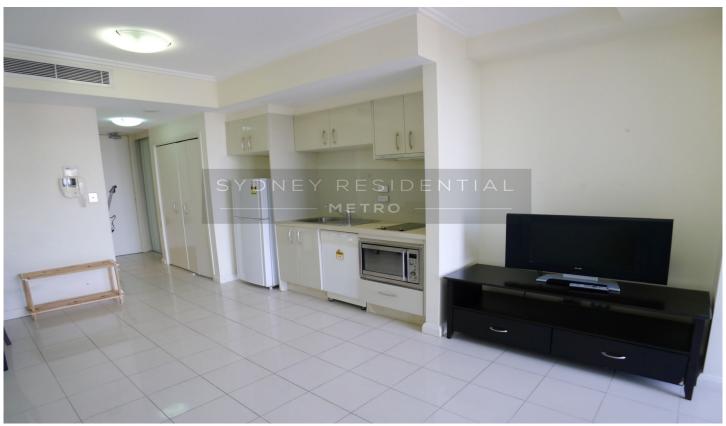

## 3307A/91 Liverpool Street Sydney NSW

Set right in the vibrant heart of the CBD, with every conceivable amenity at its doorstep, this nicely presented studio apartment is positioned on high F/L 33

## Property Feature;

- Open City view;
- Generous living area flows to large sunny balcony;
- Elegantly appointed kitchen with stainless steel appliances and granite bench top;
- the abundance of natural light creates a bright and fresh ambience;
- resort style facilities and 24 hour security.
- -Internal laundry with dryer