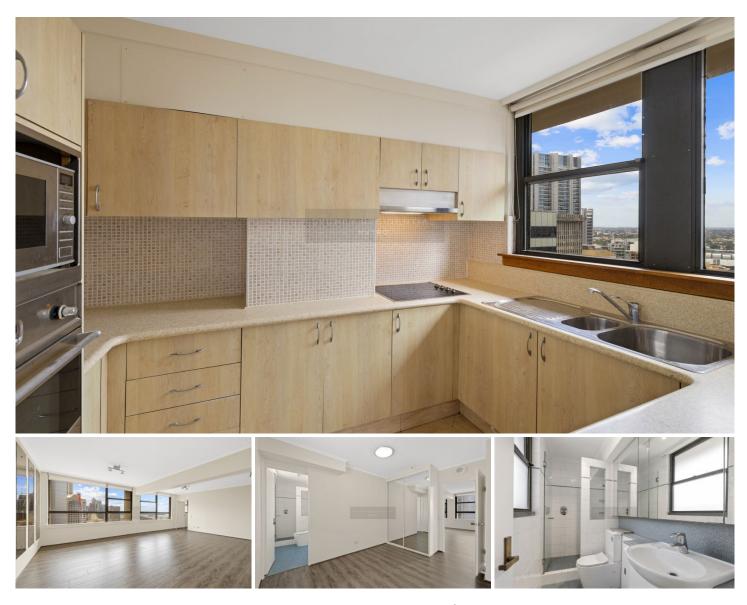

## \* DEPOSIT TAKEN \*

Modern Two Bedroom Apartment with Outstanding Views! - Park Regis

This renovated 2 bedroom unit is located in the heart of Sydney City! Conveniently located in the Park Regis building on the 34th floor, this apartment has beautiful water-views from lounge and bedroom, near new timber floors, freshly painted, modernised kitchen and bathrooms, mirrored built-ins, swimming pool and entertainment area on the rooftop.

This property features:

\* Excellent views from lounge and front bedroom

For full version visit the website

2 🎮 2 🚔 1 🚘

Type : Unit

**View** : https://www.srmetro.com.au/lease/nsw/sydney-cit y/sydney/residential/unit/6771956