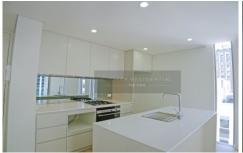

## Features include:

- \* Brand new floating timber floors throughout the apartment.
- \* Sleek open plan living/dining areas bathed in natural light flow to the generous balcony
- \* Elegant kitchen with stainless steel appliances
- \* Well scaled bedroom appointed with a built-in wardrobe; Master with en-suite
- \* Ducted air conditioning, Study nook