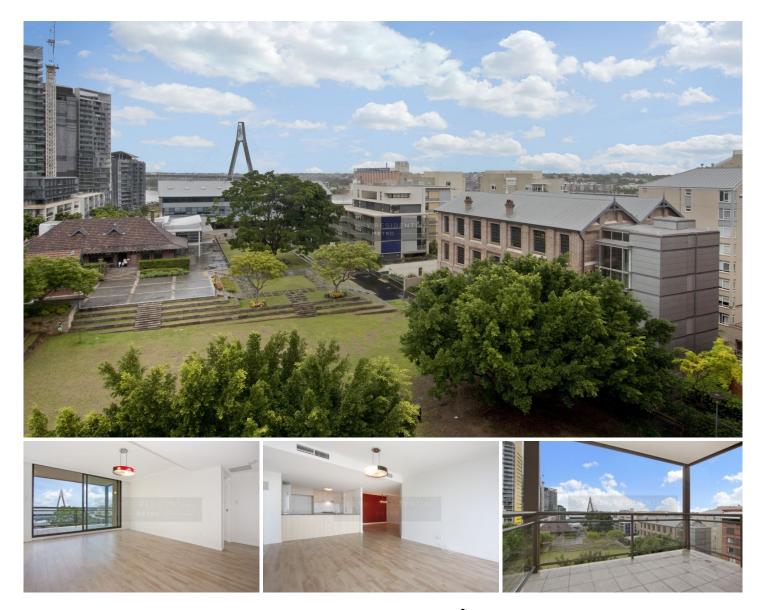

## 66 Bowman Street Pyrmont NSW

Set in a sought after location is this Elegant and Modern 3 bedroom apartment with views of the Anzac Bridge & Surrounding Parkland.

Features include:

- Master bedroom with en-suite and built-in wardrobes
- Well appointed kitchen with stainless steel European appliances and gas cooking
- 2 Modern bathrooms
- Reverse-Cycle air-conditioning
- Timber flooring throughout
- Double security parking plus ample visitors parking & separate storage cage
- 24 hours Jackson Landing security

## For full version visit the website

3 🛤 2 🚰 2 🚘

- **Type** : Apartment
- View : https://www.srmetro.com.au/lease/nsw/sydney-cit y/pyrmont/residential/apartment/6280846

**Ben Murray** 02 9283 2832

https://www.srmetro.com.au