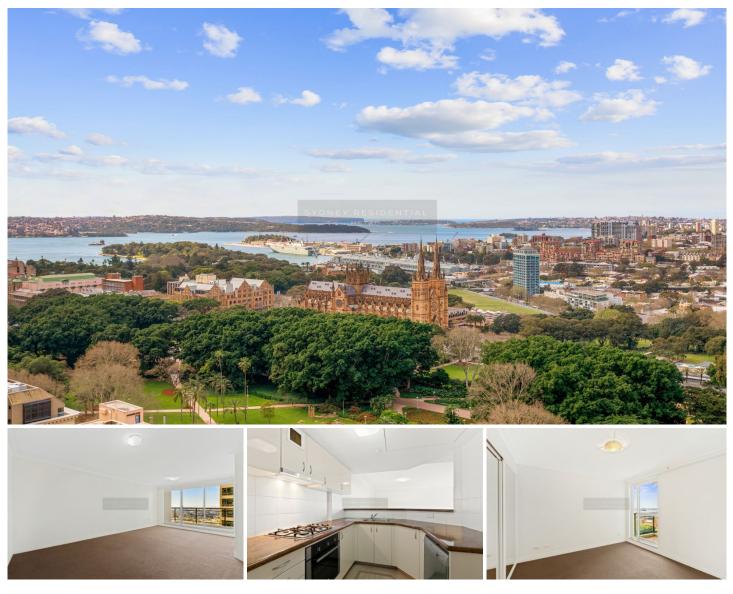

## 197 Castlereagh Street Sydney NSW

Desirably located in the heart of the CBD, this large two bedroom apartment with breathtaking water views from every room out to Woolloomooloo, has all amenities at it's doorstep! Within walking distance to Town Hall, Westfield and Hyde Park this apartment is city living at its finest.

- \* Generous Sized Bedrooms with built in robes
- \* Gourmet kitchen with gas appliances
- \* Fully ducted air conditioning
- \* Open plan living/dining area
- \* Internal laundry with dryer
- \* 24 hour concierge and security
- \* Dishwasher
- \* Two Balconies
- \* Master room with ensuite