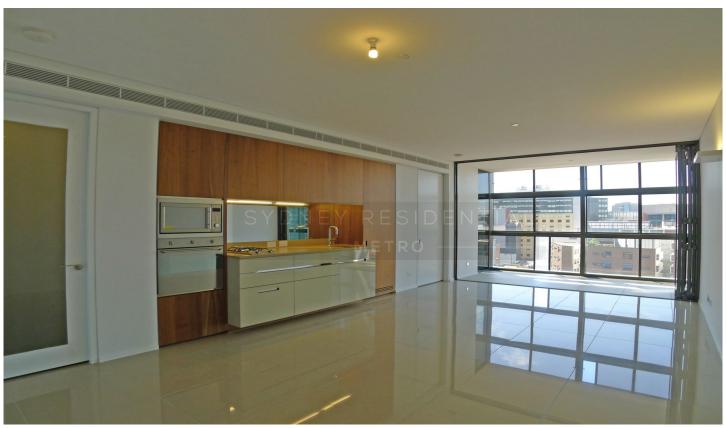

## Level 10/8 Park Lane Chippendale NSW

Stunning 1 bedroom plus study apartment designed by renowned architect Johnson Pilton Walker.

Rent includes both Gas & Electricity.

## Features:

- Contemporary open plan living with tiled flooring
- Chic elegant kitchen with stainless steel gas appliances
- Designer bathroom
- Fully ducted air-conditioning
- Storage cage
- Security parking
- Wired for high definition TV & high speed broadband
- 24 hour security/concierge and access to a 25 metre