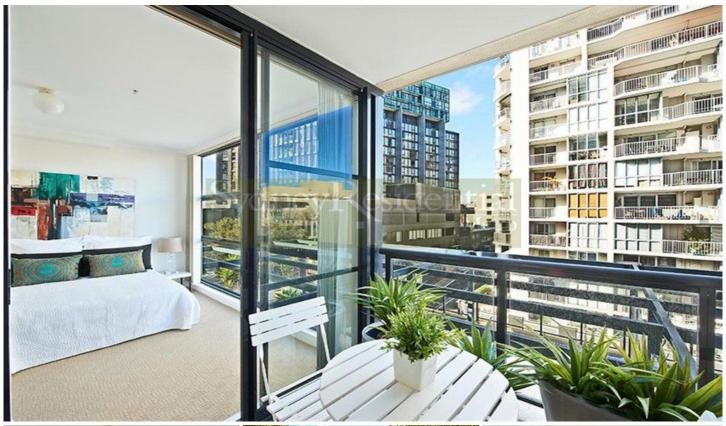

## Level 6/174 Goulburn Street Sydney NSW

Perfectly positioned for a lifestyle of convenience, this apartment in sought-after 'The Marbury' is set next to the metropolitan Oxford Street, fine dining and nightlife and strolling distance to the CBD.

- \* New carpet throughout lounge & bedroom
- \* Open plan living and dining flowing to balcony
- \* Double bedroom with built-in wardrobes
- \* Granite kitchen with stainless steel gas appliances
- \* Air-conditioning
- \* Resort style swimming pool & gymnasium
- \* Right in the heart of Sydney's most vibrant lifestyle hub
- \* Cafes, restaurants, boutiques and nightlife at the door