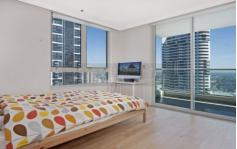

- Well presented 2 bedroom corner apartment sits high on level 37
- Open plan living & dining extends to the sunlit entertaining balcony
- Full brick construction; 2.7m ceiling
- Timber flooring throughout
- Master ensuite with windows
- Deluxe kitchen with granite top & stainless steel appliances