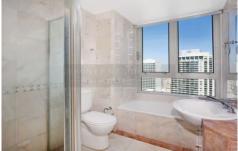

- Well presented 2 bedroom corner apartment sits high on level 37
- Open plan living & dining extends to the sunlit entertaining balcony
- Full brick construction; 2.7m ceiling
- Timber flooring throughout
- Master ensuite with windows
- Deluxe kitchen with granite top & stainless steel appliances