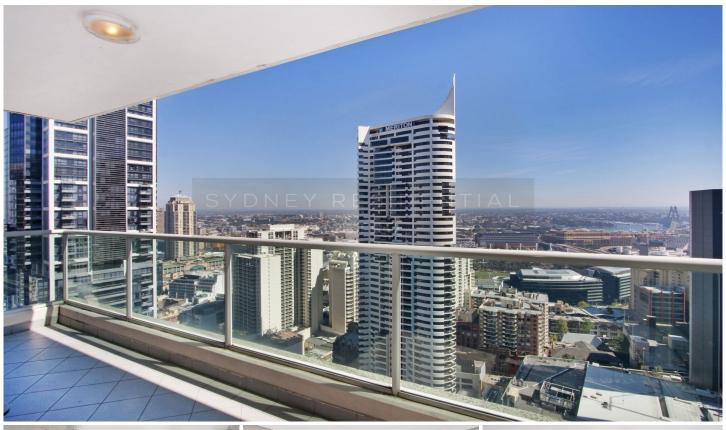

## Level 37/343 Pitt Street Sydney NSW

Positioned in the very heart of the city's famed entertainment district, 'Century Tower ' is one of the most sought after residential buildings surrounded by an array of cafes, restaurants, theatre, shopping centres & all the great amenities city has to offer.

- Well presented 2 bedroom corner apartment sits high on level 37
- Open plan living & dining extends to the sunlit entertaining balcony
- Full brick construction; 2.7m ceiling
- Timber flooring throughout
- Master ensuite with windows
- Deluxe kitchen with granite top & stainless steel appliances