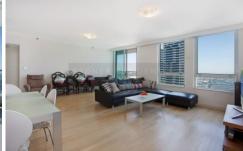

- Well presented 2 bedroom corner apartment sits high on level 37
- Open plan living & dining extends to the sunlit entertaining balcony
- Full brick construction; 2.7m ceiling
- Timber flooring throughout
- Master ensuite with windows
- Deluxe kitchen with granite top & stainless steel appliances