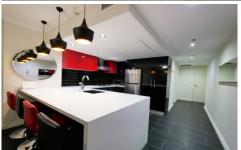

## This property features

- Fully furnished
- Fully renovated kitchen and renovated bathroom
- Updated carpet throughout
- Large open Layout
- Balcony off bedroom
- Dishwasher
- Caesar-stone bench-top in kitchen