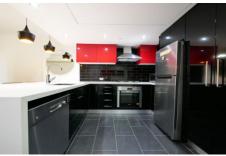

## This property features

- Fully furnished
- Fully renovated kitchen and renovated bathroom
- Updated carpet throughout
- Large open Layout
- Balcony off bedroom
- Dishwasher
- Caesar-stone bench-top in kitchen