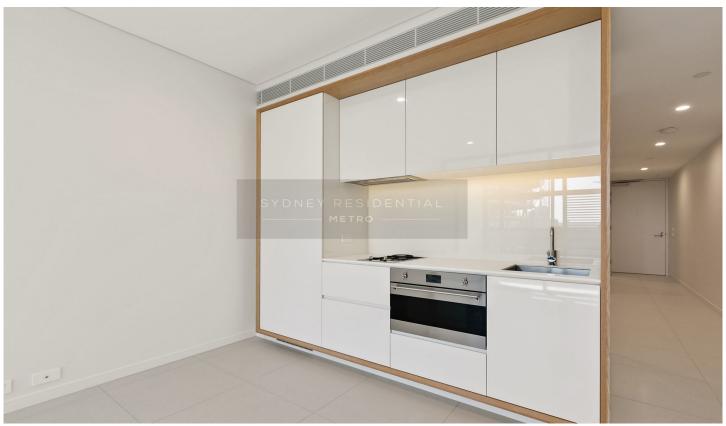

Features:

- Contemporary open plan living with tiled flooring leading to the winter garden
- Chic elegant kitchen with stainless steel gas appliances
- Fully ducted air-conditioning & 24hr Concierge
- Storage cage
- Fridge and washer/dryer included
- Wired for high definition TV & high-speed broadband