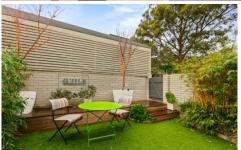

## Home Features;

- \*Approximate: 221sqm including the courtyard/garden and car spaces
- \* Sundrenched living flows to stunning landscaped courtyard garden
- \* Bright kitchen, floating floorboards, plush carpets, plantation shutters
- \* Luxury master bed with sumptuous flocked wallpaper and walk-in robe
- \* Deluxe modern family bathroom with bath and his/her