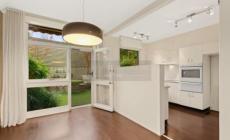

## Home Features;

- \*Approximate: 221sqm including the courtyard/garden and car spaces
- \* Sundrenched living flows to stunning landscaped courtyard garden
- \* Bright kitchen, floating floorboards, plush carpets, plantation shutters
- \* Luxury master bed with sumptuous flocked wallpaper and walk-in robe
- \* Deluxe modern family bathroom with bath and his/her