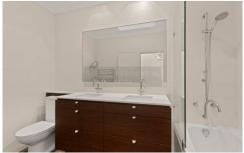

## Home Features;

- \*Approximate: 221sqm including the courtyard/garden and car spaces
- \* Sundrenched living flows to stunning landscaped courtyard garden
- \* Bright kitchen, floating floorboards, plush carpets, plantation shutters
- \* Luxury master bed with sumptuous flocked wallpaper and walk-in robe
- \* Deluxe modern family bathroom with bath and his/her