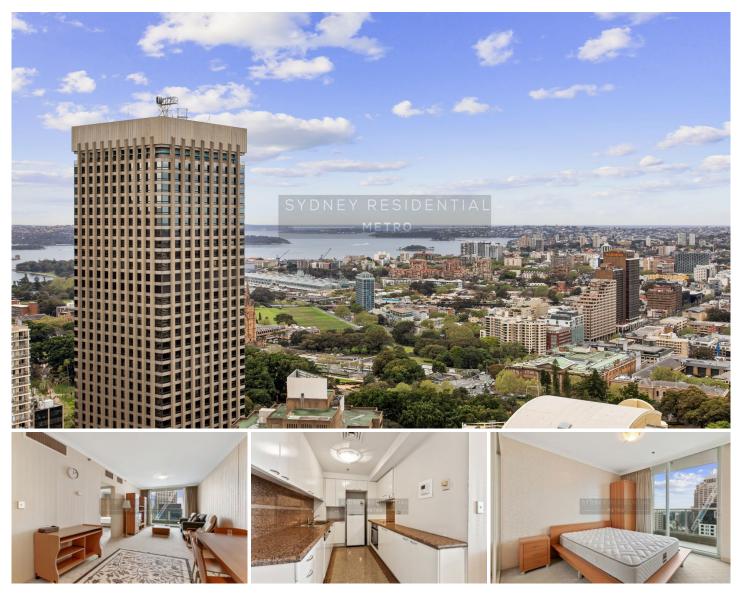

## Level 48/343 Pitt Street Street Sydney NSW

\*\*Application Received\*\* Set right in the vibrant heart of the CBD, with every conceivable amenity at its doorstep, this impeccably presented one bedroom apartment is perfectly positioned on the 48th level of this landmark residential development "Century Tower".

\* Generous bedroom with built-in wardrobes & balcony access

- \* Inviting lounge/dining flows to full-width balcony
- \* Elegantly appointed kitchen with stainless steel appliances and granite bench top and floors
- \* 2.7 metre high ceiling; full brick construction
- \* Internal size of 59SQM
- \* 24 hour concierge services
- \* Valuable security car space