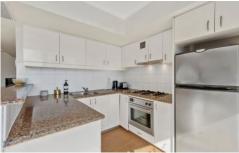

Desirable corner apartment with 3 different aspects Recently renovated with timber flooring throughout Bright and airy open plan living and dining Double bedrooms with built-ins, main with ensuite and Juliet balcony