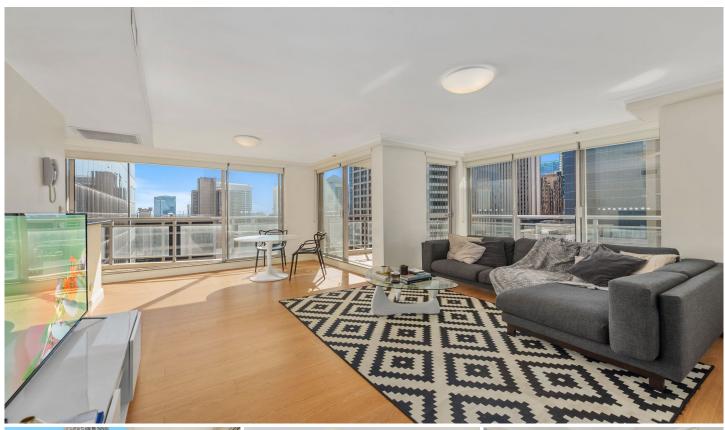

## Level 16/197 Castlereagh Street Sydney NSW

Boasting the north-facing wrap-around windows, this coveted well positioned 2 bedroom apartment is awash with open City light, and is just moments to Town Hall, Hyde Park, Pitt Street Mall and cultural attractions. It's an exceptional opportunity for an astute investment or ideal city retreat.

Desirable corner apartment with 3 different aspects Recently renovated with timber flooring throughout Bright and airy open plan living and dining Double bedrooms with built-ins, main with ensuite and Juliet balcony

Rare find two separate balconies off living area Functional main bathroom with double vanity and linen cover

2 🕒 2 📛 1 🖨

**Type:** Apartment

**View**: https://www.srmetro.com.au/lease/nsw/sydney-cit y/sydney/residential/apartment/5732891