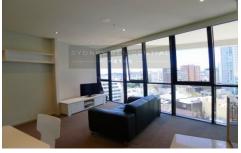

## Level 13/710 George Street Sydney NSW

\*\*Application Received\*\* Airy and light filled north facing in Nearly New security apartment located on 13F/L, this studio it is superbly positioned in an accessible cosmopolitan location, and short troll to Darling Harbour, QVB, shopping centre, Chinatown, transports, and all amenities.

## Features;

- Separate bedroom and living room
- Bedroom with built-in robe
- Modern kitchen and Bathroom
- Secure Storage room
- Internal Laundry
- Reverse cycle air-conditioning

For full version visit the website