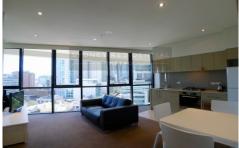

## Level 13/710 George Street Sydney NSW

\*\*Application Received\*\* Airy and light filled north facing in Nearly New security apartment located on 13F/L, this studio it is superbly positioned in an accessible cosmopolitan location, and short troll to Darling Harbour, QVB, shopping centre, Chinatown, transports, and all amenities.

## Features;

- Separate bedroom and living room
- Bedroom with built-in robe
- Modern kitchen and Bathroom
- Secure Storage room
- Internal Laundry
- Reverse cycle air-conditioning

For full version visit the website