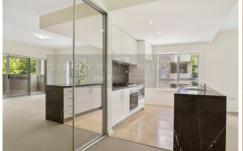

This magnificent property features:

- Generous double bedrooms with built in robes and master ensuite
- Separate living & dining area open to balcony perfect for alfresco dining
- Plenty of windows ensuring an abundance of natural light
- Deluxe kitchen with stone benchtop, splashback & stainless steel 'Smeg' appliances
- Full brick construction