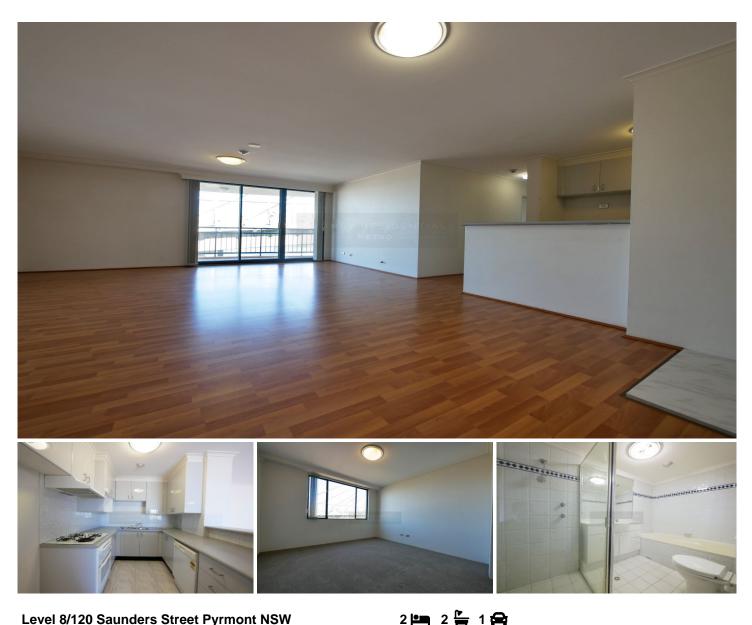

## Level 8/120 Saunders Street Pyrmont NSW

Set in a sought after location is this spacious 2 bedroom apartment offering views over Blackwattle Bay & The Anzac Bridge. Presenting an enviable lifestyle with CBD, Fish Markets, Darling Harbour, cafes and transport only moments away.Peacefully set, this warm and inviting apartment offers a free flowing layout with a spacious living/dining area, two generously sized bedrooms, and open plan kitchen.

- Open kitchen with gas cooking
- Combined living/dining area leading to balcony
- 2 generous double bedrooms (master ensuite)
- Internal Laundry
- Built in robes
- Security carspace