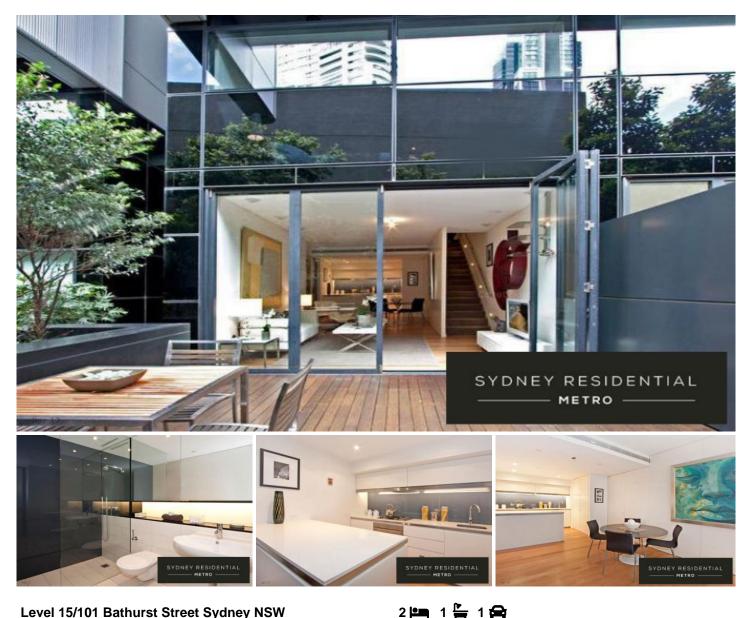

## Level 15/101 Bathurst Street Sydney NSW

Pioneering a new benchmark in inner-city living, 'Lumiere' showcases architectural excellence, award-winning and dramatic in its design. Now the centrepiece of Town Hall Plaza, it's built above the Regent Place Podium and enjoys a central location surrounded by all Sydney city has to offer.

This impeccably presented apartment features:

- Inviting open plan living lead to timber courtyard perfect for entertaining

- Two spacious bedrooms, built-in robes, study nook
- Deluxe kitchen with Caesarstone benchtops and 'Smeg' appliances
- Ducted Air-conditioning &Internal Laundry