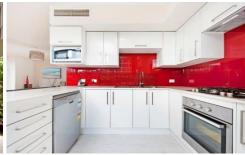

## Property Features;

- \* Polished Timber flooring throughout
- \* Large bedrooms with built in robes
- \* Renovated Kitchen with quality stainless steel appliances and breakfast bar
- \* Fully ducted air conditioning