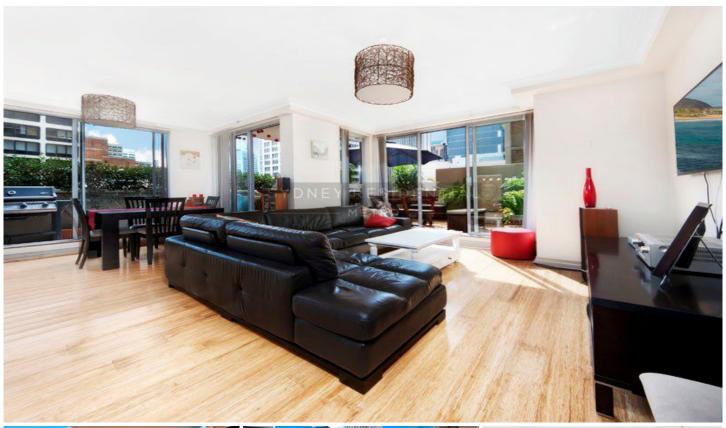

## Level 8/197 Castlereagh Street Sydney NSW

This beautifully furnished two bedroom apartment with parking presents a rare offering in the absolute center of the City. It occupies a trendy cosmopolitan locale with everything at your doorstep

## Property Features;

- \* Polished Timber flooring throughout
- \* Large bedrooms with built in robes
- \* Renovated Kitchen with quality stainless steel appliances and breakfast bar
- \* Fully ducted air conditioning