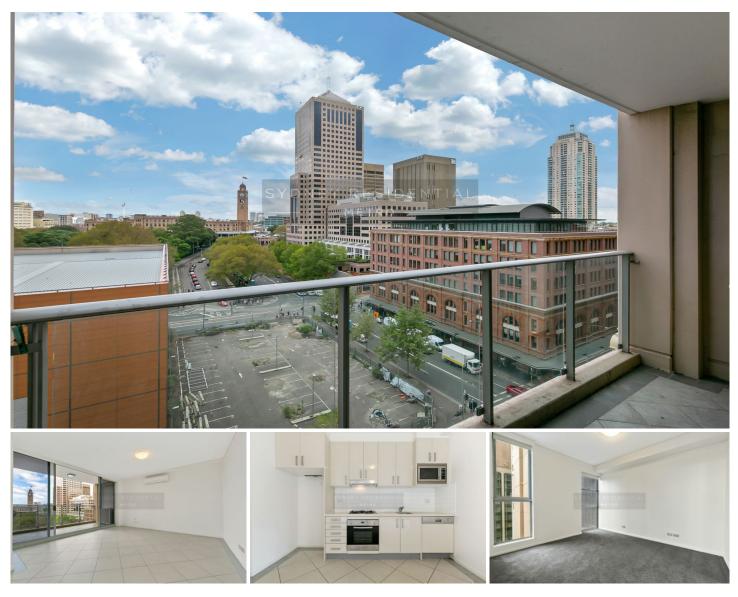

## Level 16/420 Pitt Street Sydney NSW

\*\*Application Received\*\* Located in the heart of the city, this ultra modern updated one bedroom apartment with new paints, carpets & blinds on level 16 offers style and functionality, yet with the convenience of being where the action is.

- \* Spacious living & dining open to generous balcony
- \* Generous double bedroom with built in wardrobes
- \* Fully tiled living area, sleek and stylish. Bedroom with new carpet
- \* Galley style kitchen with stainless steel appliances
- \* R/C air-conditioning
- \* Internal laundry

\* A vibrant area full of quality restaurants, cafes, shops & an abundance of entertainment