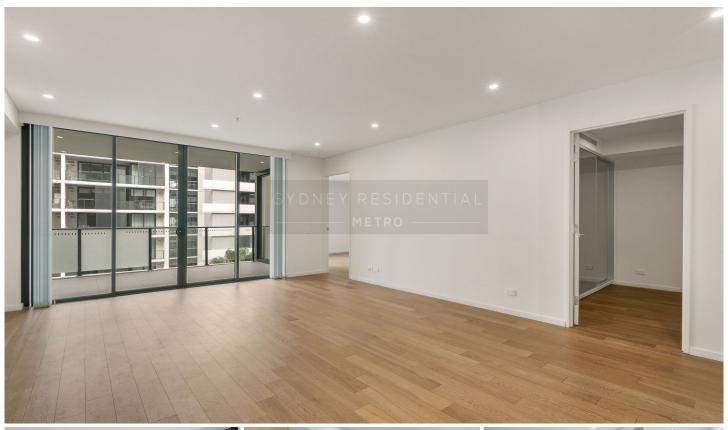

## Level 6/B606/2 Muller Lane Mascot NSW

Situated on the 6th floor is this huge 2 bedroom apartment in the stunning near new urban/contemporary life style 'ESPRIT' building

## Property Features;

- Perfectly located within walking distance to Mascot stations, shops, cafes, parks & transport.
- Spacious lounge and dining area that flows onto the entertainers' balcony.
- Stunning designer kitchen with stone bench top, state of the art of European and German appliances.