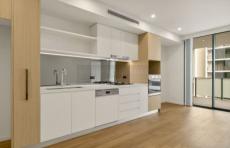

## Property Features;

- Perfectly located within walking distance to Mascot stations, shops, cafes, parks & transport.
- Spacious lounge and dining area that flows onto the entertainers' balcony.
- Stunning designer kitchen with stone bench top, state of the art of European and German appliances.