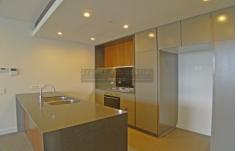

## Level 10/6-8 Ebsworth Street Zetland NSW

Situated on the level 10th floor in the near new Mirvac Development.

- Open plan, carpeted, living and dining area flowing onto balcony
- Set in the most sought after position in Green Square, short walk to the train station and Woolworths.
- Modern kitchen with stone benchtop and SMEG Applicance
- North East facing balcony with access from living area and master bedroom
- Large bedrooms with floor to ceiling built-in wardrobes
- Sleek bathrooms with plenty of storage, ensuite off master bedroom
- Internal laundry with dryer included