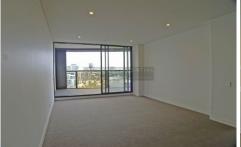

## Level 10/6-8 Ebsworth Street Zetland NSW

Situated on the level 10th floor in the near new Mirvac Development.

- Open plan, carpeted, living and dining area flowing onto balcony
- Set in the most sought after position in Green Square, short walk to the train station and Woolworths.
- Modern kitchen with stone benchtop and SMEG Applicance
- North East facing balcony with access from living area and master bedroom
- Large bedrooms with floor to ceiling built-in wardrobes
- Sleek bathrooms with plenty of storage, ensuite off master bedroom
- Internal laundry with dryer included