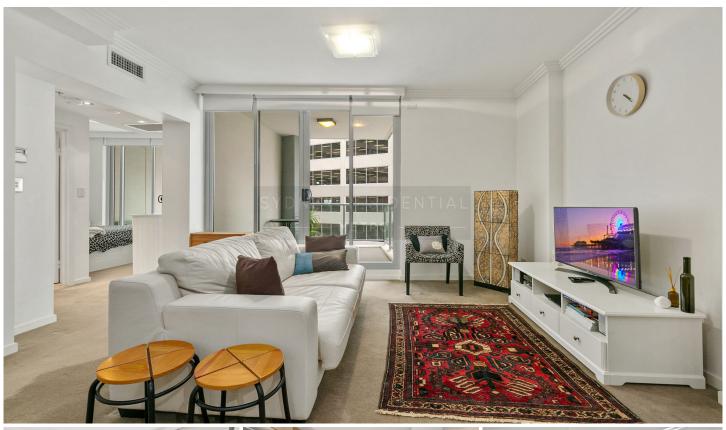

## Level 18/2 Cunningham Street Sydney NSW

Brilliantly positioned on the 18th floor with northerly aspect, this sensational corner apartment boasts an abundance of natural light and contemporary fit outs.

This apartment features:

- City Views
- Light filled open plan living flowing to generous balcony
- Galley style Kitchen with gas cooking & stainless steel appliances
- Air-conditioning
- Internal laundry
- Separate bedroom area with built in robes
- Minutes stroll to the central business district & World Square shopping at your doorstep For full version visit the website