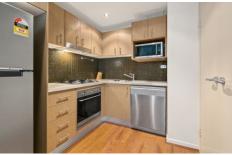

This apartment features:

- City Views
- Light filled open plan living flowing to generous balcony
- Galley style Kitchen with gas cooking & stainless steel appliances
- Air-conditioning
- Internal laundry
- Separate bedroom area with built in robes
- Minutes stroll to the central business district & World Square shopping at your doorstep For full version visit the website