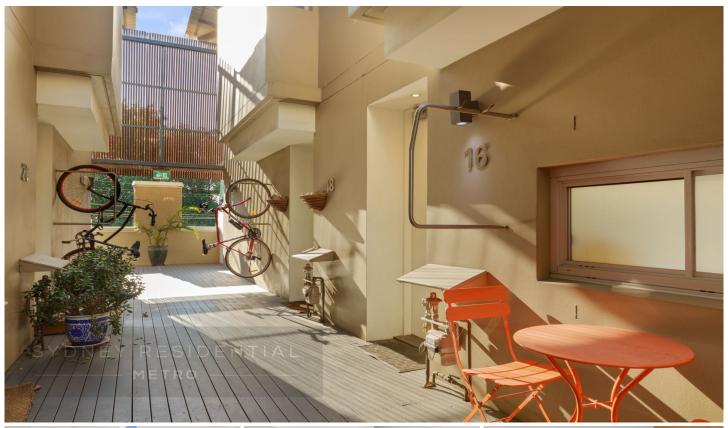

- Open plan living with feature timber floor and lead to the decked balcony
- Stylish Kitchen with CaesarStone island and stainless steel appliances
- Top floor with lift access and bike rack
- Separate guest powder room on the main level and internal laundry
- Bedroom with built-in wardrobes and shutter