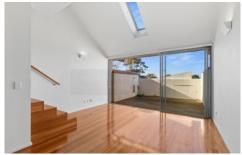

- Open plan living with feature timber floor and lead to the decked balcony
- Stylish Kitchen with CaesarStone island and stainless steel appliances
- Top floor with lift access and bike rack
- Separate guest powder room on the main level and internal laundry
- Bedroom with built-in wardrobes and shutter