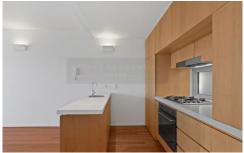

- Open plan living with feature timber floor and lead to the decked balcony
- Stylish Kitchen with CaesarStone island and stainless steel appliances
- Top floor with lift access and bike rack
- Separate guest powder room on the main level and internal laundry
- Bedroom with built-in wardrobes and shutter