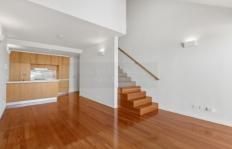

- Open plan living with feature timber floor and lead to the decked balcony
- Stylish Kitchen with CaesarStone island and stainless steel appliances
- Top floor with lift access and bike rack
- Separate guest powder room on the main level and internal laundry
- Bedroom with built-in wardrobes and shutter