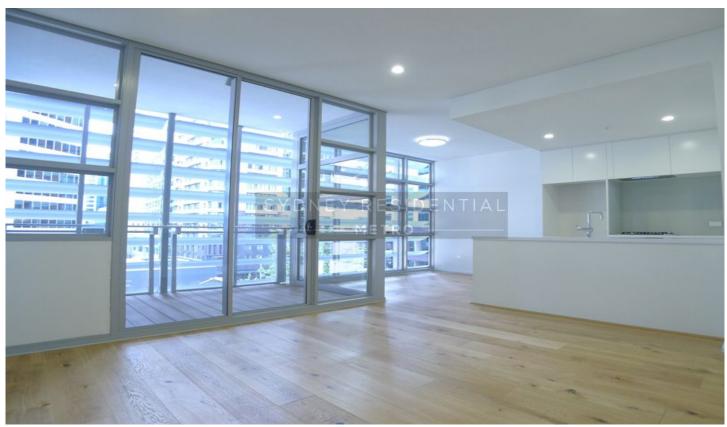

## Features include;

- Separate bedroom, living and dining area
- Gallery style kitchen with s/s appliances
- Open plan living area leading to balcony
- Internal laundry
- Split system air conditioning
- Built in robes

Only moments from Town Hall Station, Darling Harbour/Cockle Bay, restaurants, and all amenities...

Built-In Wardrobes; Close to Shops; Air Conditioning/Heating; Close to Transport; Gas; Internal

1 🛌 1 📇