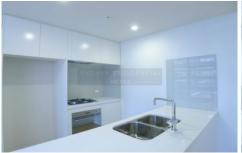

## Features include;

- Separate bedroom, living and dining area
- Gallery style kitchen with s/s appliances
- Open plan living area leading to balcony
- Internal laundry
- Split system air conditioning
- Built in robes