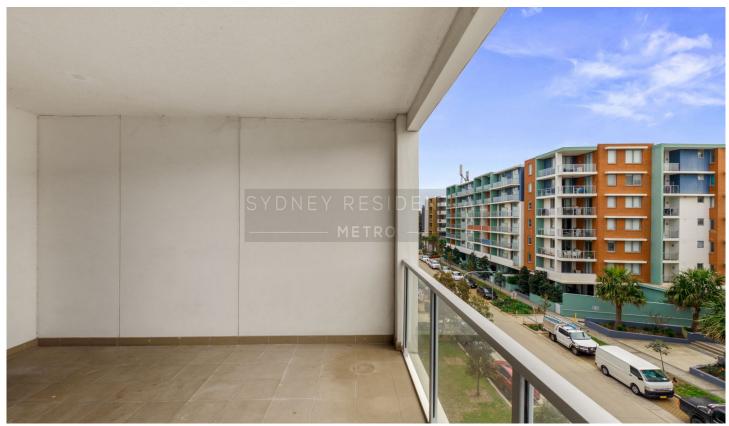

## Property Features;

- Open living area leading onto a large balcony
- Open kitchen with stainless steel appliances and stone benchtops
- Two large bedrooms with built ins wardrobe (first level) with ensuite bathroom
- Ducted Air Conditioning thorough out
- 2 large tandem car spaces
- Located minutes from parks and local schools and close to public transport