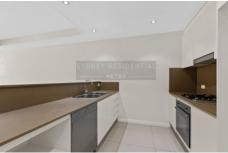

## Property Features;

- Open living area leading onto a large balcony
- Open kitchen with stainless steel appliances and stone benchtops
- Two large bedrooms with built ins wardrobe (first level) with ensuite bathroom
- Ducted Air Conditioning thorough out
- 2 large tandem car spaces
- Located minutes from parks and local schools and close to public transport