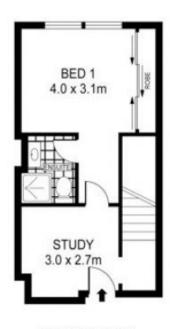

## Level 5/43 Wilson Street Botany NSW

This north facing of split level two bedroom apartments plus study is situated in the heart of Botany and secure complex.

## Property Features;

- Open living area leading onto a large balcony
- Open kitchen with stainless steel appliances and stone benchtops
- Two large bedrooms with built ins wardrobe (first level) with ensuite bathroom
- Ducted Air Conditioning thorough out
- 2 large tandem car spaces
- Located minutes from parks and local schools and close to public transport

For full version visit the website

2 2 2 2

**Type**: Apartment

**View**: https://www.srmetro.com.au/lease/nsw/eastern-suburbs/botany/residential/apartment/5717627

Farrah Cartwright 0420 311 618

LOWER LEVEL