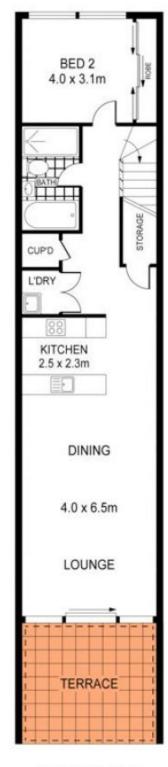

## Level 5/43 Wilson Street Botany NSW

This north facing of split level two bedroom apartments plus study is situated in the heart of Botany and secure complex.

## Property Features;

- Open living area leading onto a large balcony
- Open kitchen with stainless steel appliances and stone benchtops
- Two large bedrooms with built ins wardrobe (first level) with ensuite bathroom
- Ducted Air Conditioning thorough out
- 2 large tandem car spaces
- Located minutes from parks and local schools and close to public transport

**ENTRY LEVEL** 