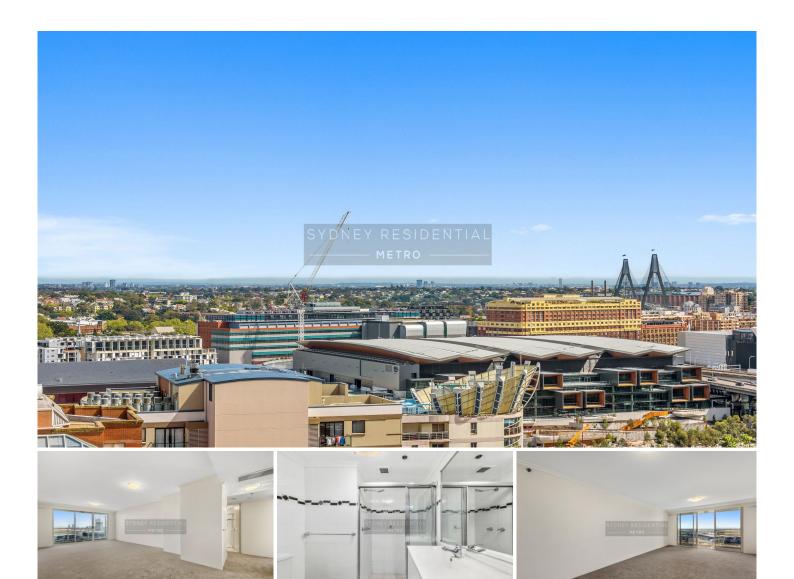

## Level 20/569 George Street Sydney NSW

\*\*Application Received\*\* Set right in the vibrant heart of the CBD opposite World Square, with every conceivable amenity at its doorstep, this decent 2 bedroom apartment is perfectly positioned with unmatched convenience.

- New paints, carpets and blinds
- New vanity in both bathrooms
- Spacious rectangular shape lounge room
- Hall way entrance, private & secluded
- Generous double bedrooms with built-in wardrobes
- Separate kitchen with window access

Full use of facilities includes indoor heated pool, gym, sauna and spa. Walk to cinemas, restaurants, cafes & transports.