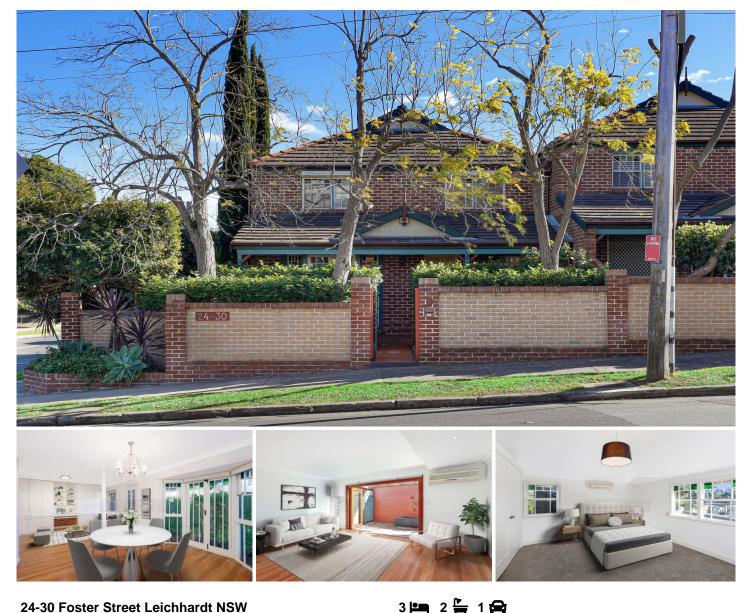

## 24-30 Foster Street Leichhardt NSW

Providing a spacious and easycare townhouse lifestyle, this quality residence offers a private retreat that is perfect for the entertainer. It is part of a small complex with its own street frontage and features a light filled layout, sleek modern finishes and landscaped outdoor areas that all combine to deliver a superb home in a great location. This well-appointed property is also very conveniently positioned a short level stroll to the light rail, Hawthorne Canal Reserve and MarketPlace shopping.

\* Modern full bathroom, ensuite plus downstairs laundry & extra WC

Light and airy open design features separate formal and casual areas

Fold-out doors that open seamlessly to a sheltered

**Type**: Townhouse