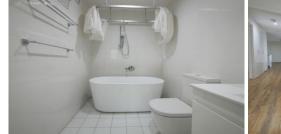

- Timber floors throughout
- Renovated kitchen and bathrooms
- Caesar stone benchtop in the kitchen
- Enclosed Sun-room
- Main bedroom with ensuite
- Secure car space
- Storage Cage
- Access to swimming pool
- Built in wardrobes