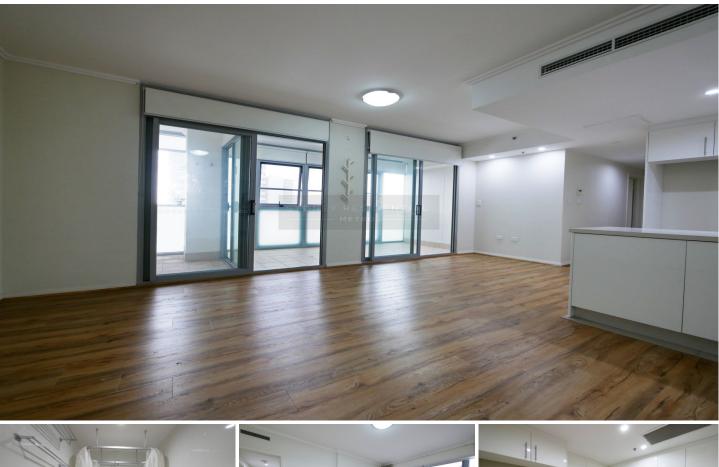

Located in close proximity to Westfield and Burwood Train Station, this property has been recently renovated with timber floors throughout. This property is generously sized with the layout to match.

This property featues:

- Timber floors throughout
- Renovated kitchen and bathrooms
- Caesar stone benchtop in the kitchen
- Enclosed Sun-room
- Main bedroom with ensuite
- Secure car space
- Storage Cage
- Access to swimming pool
- Built in wardrobes