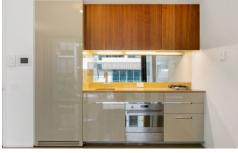

Inviting lounge/dining flowing to sunny balcony
Abundance of natural light creating a bright and fresh
ambience
Fully ducted air-conditioning
Designer bathroom
Elegantly appointed kitchen with mirror flash back

Stainless steel appliances and stone bench top

Type: Apartment

1 🛌 1 🖺

.

**View**: https://www.srmetro.com.au/lease/nsw/sydney-cit y/chippendale/residential/apartment/5717619

Farrah Cartwright 0420 311 618