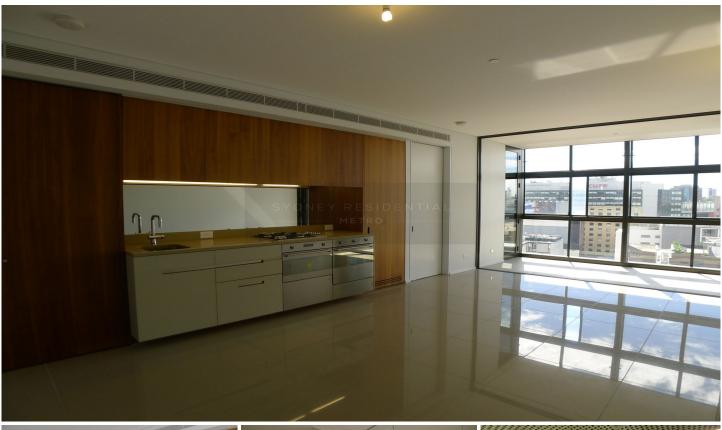

## 8 Park Lane Chippendale NSW

Enjoying the coveted contemporary streamlined design, this modern luxury apartment exudes a perfect balance of aesthetics and practicality, warmth and clean minimalism; complemented by sleek and stylish finishes with the bright open living area, it offers a great opportunity to secure a convenient lifestyle in a sought after location of Central Park. This Modern and Stunning 2 bedroom apartment was designed by Johnson Pilton Walker.

## Features:

- Contemporary open plan living with tiled flooring
- Chic elegant kitchen with stainless steel gas appliances
- 2 designer bathrooms (master ensuite & 2nd bathroom with dual entry from bedroom and living area)