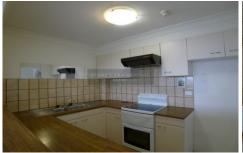

This property features combined living area leading to balcony with district views of the Eastern Suburbs, built in robes, air conditioned, open kitchen, internal laundry. Positioned across the road to Rushcutters Bay Park, minutes to transports, close to a high variety of surrounding restaurants, bars and cafes.