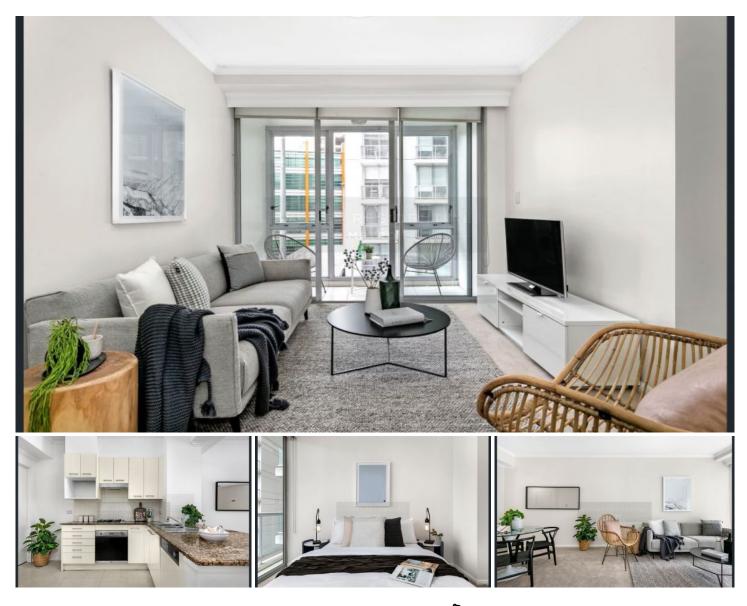

## 515 Kent Street Sydney NSW

Presenting an extraordinary opportunity to reside in an unfurnished apartment filled with natural light and enjoy the vitality of the world-class, mid-city lifestyle, Sydney city offers. The apartment is located opposite the Chinese Gardens and on the doorstep of Darling Harbour, and the Chinatown precinct.

-Airy interiors with modern finishes and relaxed layout -Lounge/dining opens to all-seasons entertaining balcony