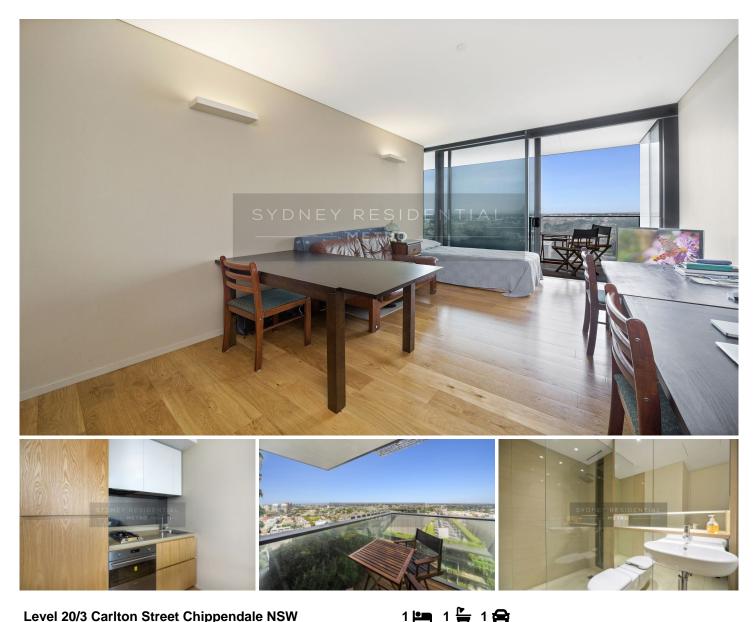

## Level 20/3 Carlton Street Chippendale NSW

Modern and spacious studio apartment designed by renowned French architect Jean Nouvel and interior design by Koichi Takada. Located in the heart of Central Park, this property provides pure convenience and luxury. Within walking distance to UTS, Sydney University, Central Station and Chinatown offering vibrant city living.

## Features:

- Chic elegant kitchen with gas cooking
- Fully ducted air-conditioning
- 24hr Concierge
- Wired for high definition TV & high speed broadband