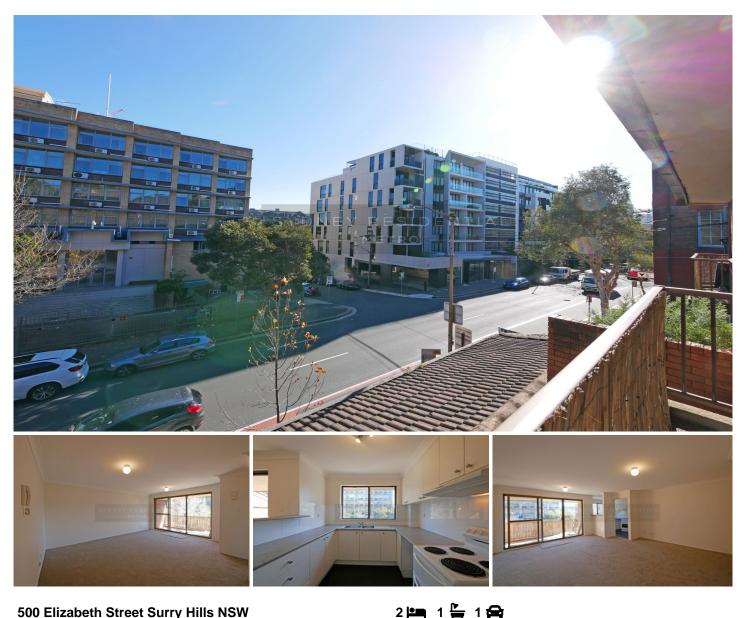

## 500 Elizabeth Street Surry Hills NSW

\*\*Application Received\*\* This bright and airy 2 bedroom security apartment into a stylish inner-city abode located in the heart of the Surry Hills. Set amid leafy surrounds in Tudor Gardens, it's surrounded by theatre, trendy cafes and restaurants. Just 600m (approx.) to Central Station and the newly getting upgraded Prince Alfred Park/Pool/Tennis Courts. Only minutes walk to Wonderful Surry Hills Shopping Village plus short distance to Centennial Park and Moore Park Golf Course.

Features:

- Near new renovated Kitchen
- Lock-up garage plus visitors parking.
- Stylish open living/dining space opening to a balcony

**Type** : Apartment

View : https://www.srmetro.com.au/lease/nsw/eastern-s uburbs/surry-hills/residential/apartment/5717608