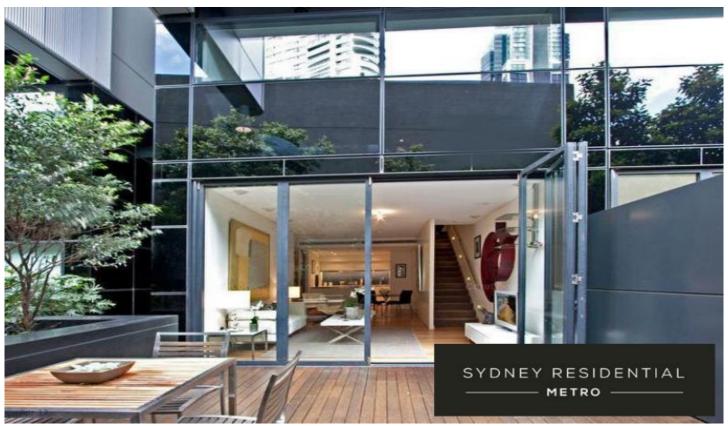

## Level 15/101 Bathurst Street Sydney NSW

Pioneering a new benchmark in inner-city living, 'Lumiere' showcases architectural excellence, award-winning and dramatic in its design. Now the centrepiece of Town Hall Plaza, it's built above the Regent Place Podium and enjoys a central location surrounded by all Sydney city has to offer.

This impeccably presented apartment features:

- Inviting open plan living lead to timber courtyard perfect for entertaining
- Two spacious bedrooms, built-in robes, study nook
- Deluxe kitchen with Caesarstone benchtops and 'Smeg' appliances
- Ducted Air-conditioning &Internal Laundry