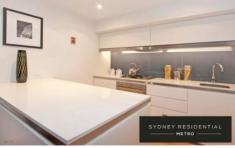

This impeccably presented apartment features:

- Inviting open plan living lead to timber courtyard perfect for entertaining
- Two spacious bedrooms, built-in robes, study nook
- Deluxe kitchen with Caesarstone benchtops and 'Smeg' appliances
- Ducted Air-conditioning &Internal Laundry