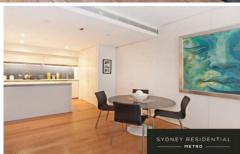

This impeccably presented apartment features:

- Inviting open plan living lead to timber courtyard perfect for entertaining
- Two spacious bedrooms, built-in robes, study nook
- Deluxe kitchen with Caesarstone benchtops and 'Smeg' appliances
- Ducted Air-conditioning &Internal Laundry