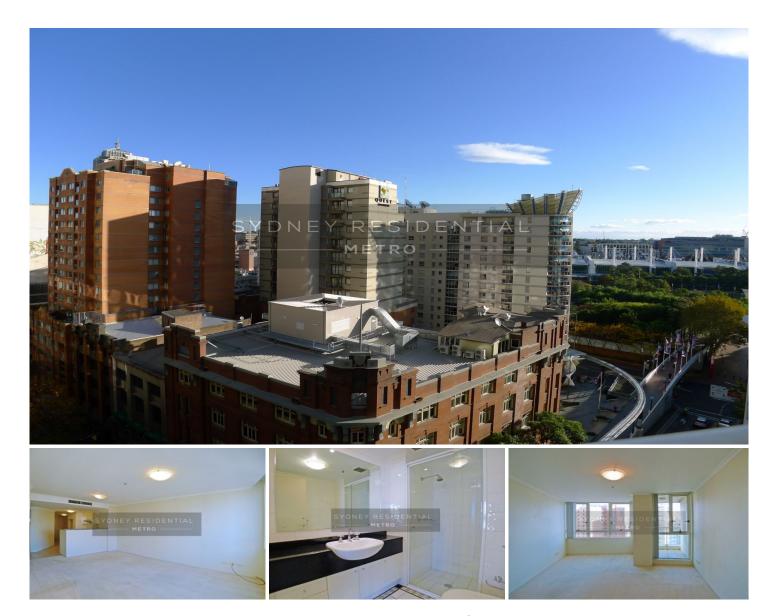

## Level 13/348- 352 Sussex Street Sydney NSW

Live a convenient and trendy inner city lifestyle in this charming and affordable one bedroom apartment positioned on the 13th floor of the popular 'Landmark' building.

- \* Spacious one bedroom executive apartment \* Open plan living/dining area with city view
- \* Interiors awash with ambient afternoon sun throughout
- \* Generous bedroom with built-in and balcony access

\* Gourmet kitchen with stainless steel appliances & gas cooking

\* Internal laundry

\* Resort style facilities which include pool, gym, sauna and spa