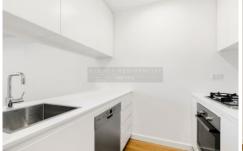

- Spacious combined lounge and dining area leading to outdoor balcony
- Designer kitchen with stainless steel appliances and gas cooking
- Double sized bedrooms with Walk In Wardrobe
- Ducted air conditioning including ceiling fans to bedrooms
- Timber floors throughout
- Internal laundry with dryer
- Located at the back of the block away from New