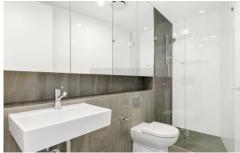

- Spacious combined lounge and dining area leading to outdoor balcony
- Designer kitchen with stainless steel appliances and gas cooking
- Double sized bedrooms with Walk In Wardrobe
- Ducted air conditioning including ceiling fans to bedrooms
- Timber floors throughout
- Internal laundry with dryer
- Located at the back of the block away from New