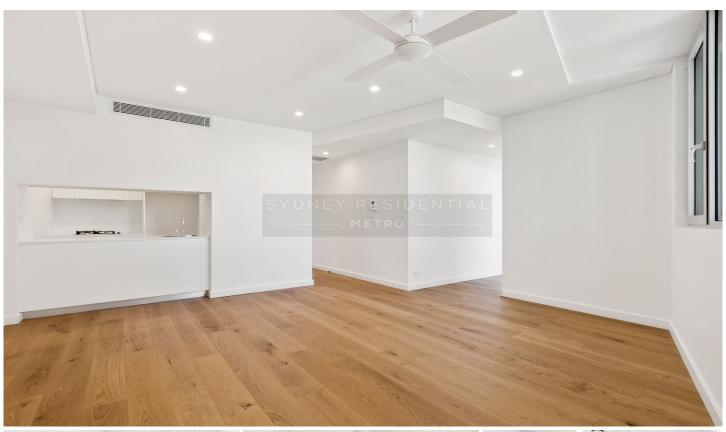

- Spacious combined lounge and dining area leading to outdoor balcony
- Designer kitchen with stainless steel appliances and gas cooking
- Double sized bedrooms with Walk In Wardrobe
- Ducted air conditioning including ceiling fans to bedrooms
- Timber floors throughout
- Internal laundry with dryer
- Located at the back of the block away from New