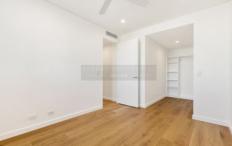

- Spacious combined lounge and dining area leading to outdoor balcony
- Designer kitchen with stainless steel appliances and gas cooking
- Double sized bedrooms with Walk In Wardrobe
- Ducted air conditioning including ceiling fans to bedrooms
- Timber floors throughout
- Internal laundry with dryer
- Located at the back of the block away from New