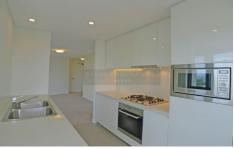

- South facing 2 bedroom apartment with district views
- Open plan living and dining extend to sunlit winter garden
- Gourmet kitchen with 'Miele' stainless steel gas appliances
- Deluxe bathroom, internal laundry
- Reverse cycle air-conditioning & audio visual intercom
- 25m pool, spa, gymnasium & onsite building manager
- One security carspace