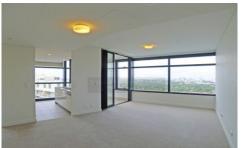

- South facing 2 bedroom apartment with district views
- Open plan living and dining extend to sunlit winter garden
- Gourmet kitchen with 'Miele' stainless steel gas appliances
- Deluxe bathroom, internal laundry
- Reverse cycle air-conditioning & audio visual intercom
- 25m pool, spa, gymnasium & onsite building manager
- One security carspace