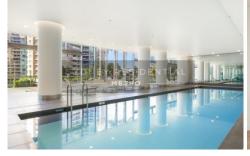

## Level 28/7 Railway Street Chatswood NSW

Located for exceptional convenience to Chatswood's shopping and transport mecca, this well presented 2 bedroom apartment in the Mirvac built 'Era'.

- \* Open living and dining leads to sunlit balcony
- \* Gourmet kitchen with Miele appliances
- \* Spacious bedrooms with balcony access, Master with ensuite
- \* Built in robes
- \* Reverse cycle air-conditioning & intercom access
- \* Security carspace
- \* Resort style facilities which include heated pool, fully equipped gymnasium, sauna & landscaped gardens