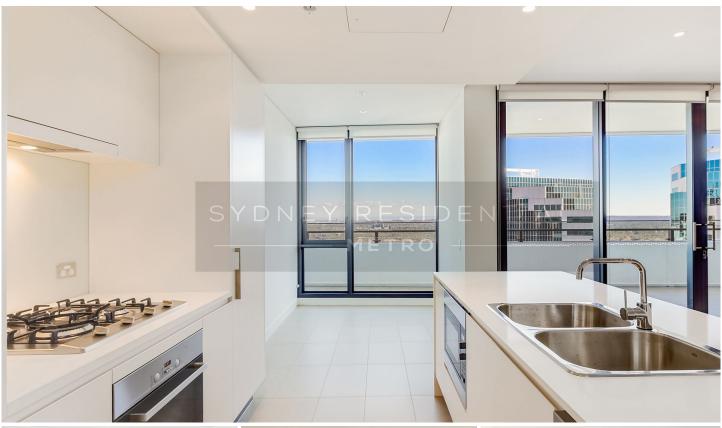

## Level 28/7 Railway Street Chatswood NSW

Located for exceptional convenience to Chatswood's shopping and transport mecca, this well presented 2 bedroom apartment in the Mirvac built 'Era'.

- \* Open living and dining leads to sunlit balcony
- \* Gourmet kitchen with Miele appliances
- \* Spacious bedrooms with balcony access, Master with ensuite
- \* Built in robes
- \* Reverse cycle air-conditioning & intercom access
- \* Security carspace
- \* Resort style facilities which include heated pool, fully equipped gymnasium, sauna & landscaped gardens