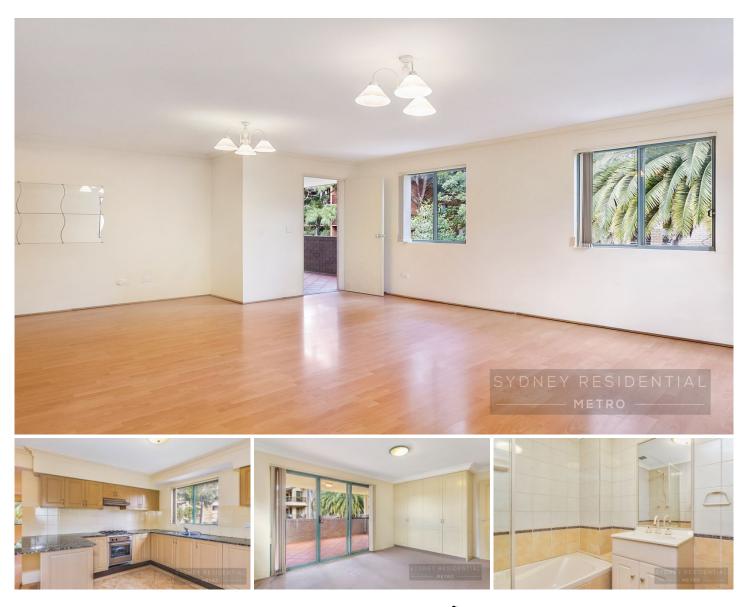

## 20 Belmore Street Burwood NSW

Exceptionally private and peaceful, this wonderful top floor apartment offers sophisticated living in one of Burwood's most sought-after streets. It shares only one common wall and showcases light and airy interiors that include an expansive living + dining area., terrace sized balcony and a house sized gas kitchen. A short stroll to Burwood station, Westfield shopping, dining and cafes, it promises a high quality lifestyle. Naturally a security carspace is included with this apartment.