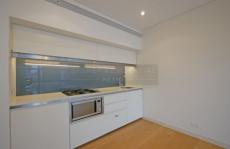

## Features:

- Contemporary open plan living with timber flooring
- Separate living & bedroom area
- Chic elegant kitchen with stainless steel gas appliances
- Fully ducted air-conditioning
- Internal laundry
- Indoor/outdoor 50m heated swimming pool and adjoining 20m pool.
- Expansive gymnasium with separate cardio and weight rooms.
- Open air jacuzzi with views to St Andrews Cathedral and Town Hall