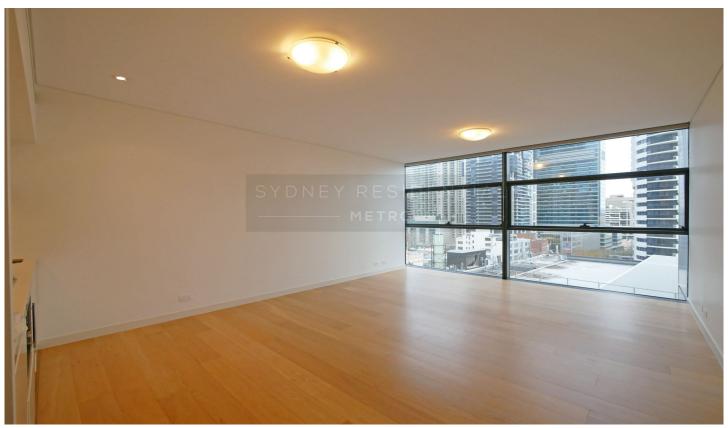

## Features:

- Contemporary open plan living with timber flooring
- Separate living & bedroom area
- Chic elegant kitchen with stainless steel gas appliances
- Fully ducted air-conditioning
- Internal laundry
- Indoor/outdoor 50m heated swimming pool and adjoining 20m pool.
- Expansive gymnasium with separate cardio and weight rooms.
- Open air jacuzzi with views to St Andrews Cathedral and Town Hall