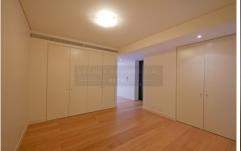

## Features:

- Contemporary open plan living with timber flooring
- Separate living & bedroom area
- Chic elegant kitchen with stainless steel gas appliances
- Fully ducted air-conditioning
- Internal laundry
- Indoor/outdoor 50m heated swimming pool and adjoining 20m pool.
- Expansive gymnasium with separate cardio and weight rooms.
- Open air jacuzzi with views to St Andrews Cathedral and Town Hall