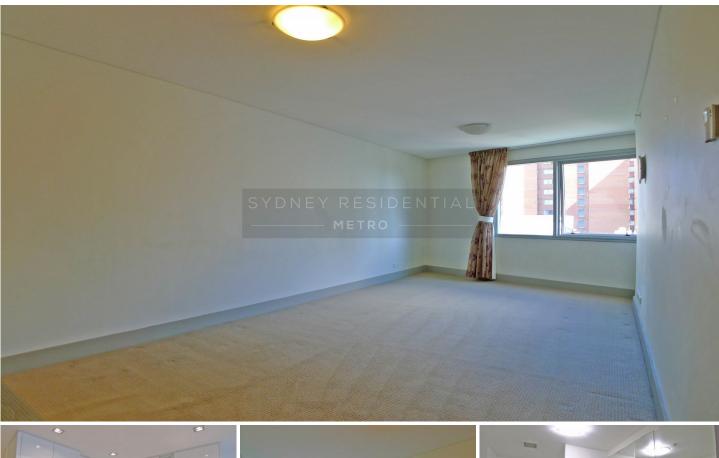

## Level 9/339 Sussex Street Sydney NSW

\*\*Application Received\*\* South Facing, this is a spacious and huge 1 bedroom with 1 enclosed study,

## **Property Features:**

- \* 1 bedrooms fitted with built-in wardrobe
- \* 1 enclosed study room
- \* Spacious open-plan living and dinning area
- \* Gourmet granite gas kitchen with stainless steel appliances
- \* Ducted-out exhaust system to kitchen's range-hood
- \* Full tile bathrooms with marble vanity top and glass shower screen
- \* Integrated internal laundry with dryer & front loader washing machine