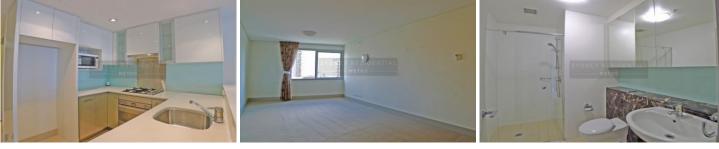

## **Property Features:**

- \* 1 bedrooms fitted with built-in wardrobe
- \* 1 enclosed study room
- \* Spacious open-plan living and dinning area
- \* Gourmet granite gas kitchen with stainless steel appliances
- \* Ducted-out exhaust system to kitchen's range-hood
- \* Full tile bathrooms with marble vanity top and glass shower screen
- \* Integrated internal laundry with dryer & front loader washing machine