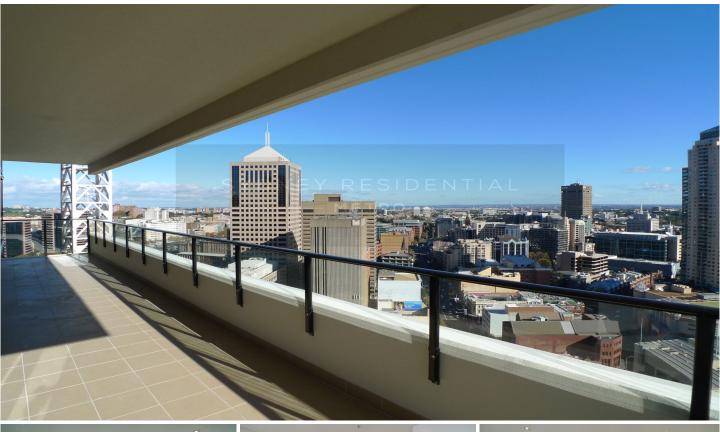

## 710 George Street Sydney NSW

Conveniently located right at the heart of the city with buses and light rail at door. Only short stroll to Town Hall and Central railway station.

- Functional floorplan with open plan living & dining

- Deluxe kitchen with stone benchtop & stainless steel appliances

- 2 well appointed bathrooms, master ensuite
- Large wrap around balcony
- Built in robes
- Downlights to living, kitchen & bathroom
- Internal laundry
- Ducted reverse cycle air-conditioning
- Audio/Visual intercom
- 2 Security Carspaces