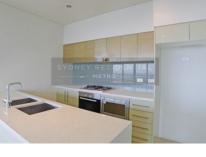

- Deluxe kitchen with stone benchtop & stainless steel appliances

- 2 well appointed bathrooms, master ensuite
- Large wrap around balcony
- Built in robes
- Downlights to living, kitchen & bathroom
- Internal laundry
- Ducted reverse cycle air-conditioning
- Audio/Visual intercom
- 2 Security Carspaces