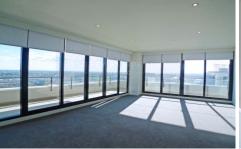

## 710 George Street Sydney NSW

Conveniently located right at the heart of the city with buses and light rail at door. Only short stroll to Town Hall and Central railway station.

- Functional floorplan with open plan living & dining

- Deluxe kitchen with stone benchtop & stainless steel appliances

- 2 well appointed bathrooms, master ensuite
- Large wrap around balcony
- Built in robes
- Downlights to living, kitchen & bathroom
- Internal laundry
- Ducted reverse cycle air-conditioning
- Audio/Visual intercom
- 2 Security Carspaces