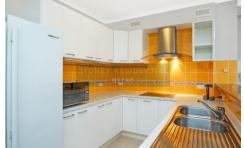

## Level 23/308 Pitt Street Sydney NSW

\*\*Application Received\*\* Desirably located in the heart of the CBD, this spacious two bedroom apartment with all amenities at the doorstep!

- East Aspect
- Unfurnished
- 2 bedrooms with built in robes
- Open plan living area leading to balcony & enclosed balcony
- 2 bathrooms
- Kitchen with granite tops and gas cooking
- Internal laundry
- Air conditioned