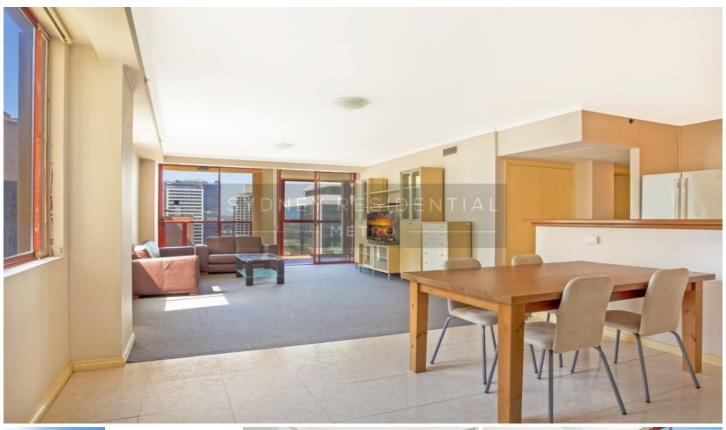

## Level 23/308 Pitt Street Sydney NSW

\*\*Application Received\*\* Desirably located in the heart of the CBD, this spacious two bedroom apartment with all amenities at the doorstep!

- East Aspect
- Unfurnished
- 2 bedrooms with built in robes
- Open plan living area leading to balcony & enclosed balcony
- 2 bathrooms
- Kitchen with granite tops and gas cooking
- Internal laundry
- Air conditioned