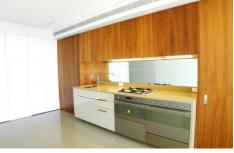

## Features:

- Contemporary open plan living with tiled flooring
- Chic elegant kitchen with stainless steel gas appliances
- 2 designer bathrooms (master ensuite & 2nd bathroom with dual entry from bedroom and living area)