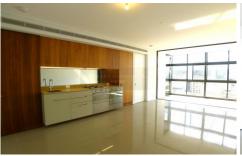

## Features:

- Contemporary open plan living with tiled flooring
- Chic elegant kitchen with stainless steel gas appliances
- 2 designer bathrooms (master ensuite & 2nd bathroom with dual entry from bedroom and living area)