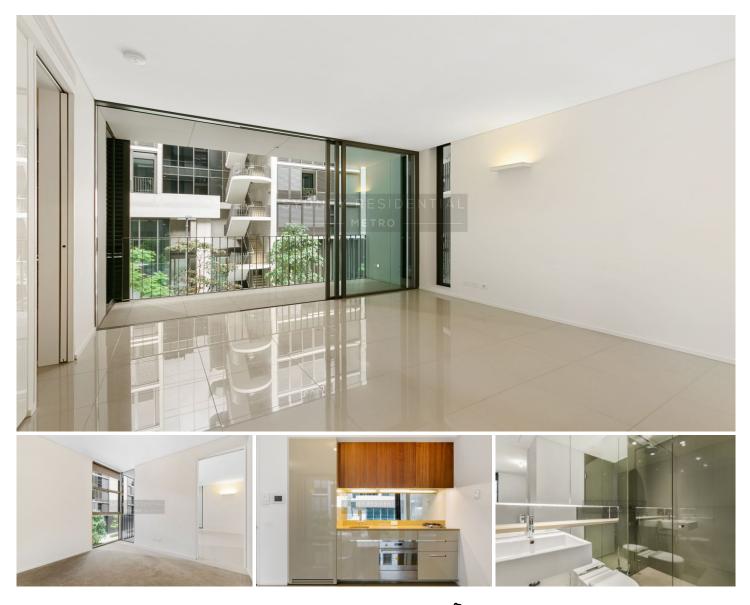

## Level 2/1 Park Lane Chippendale NSW

Enjoying the coveted contemporary streamlined design, this near new luxury apartment exudes a perfect balance of aesthetics and practicality, warmth and clean minimalism; complemented by sleek and stylish finishes with bright open living area, it offers a great opportunity to enjoy a vibrant life style in an up and coming sought after location of Central Park.

Inviting lounge/dining flowing to sunny balcony Abundance of natural light creating a bright and fresh ambience Fully ducted air-conditioning Designer bathroom Elegantly appointed kitchen with mirror flash back Stainless steel appliances and stone bench top 1 🎮 1 🚝