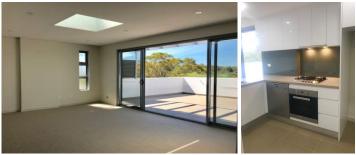

- Magnificent 3 bedroom apartment all with built in robes
- Open plan living/dining area leads to balcony
- Stone gas kitchen with Miele appliances
- Ultra modern bathrooms; internal laundry
- Ducted reverse cycle air conditioning
- 2 security carspaces