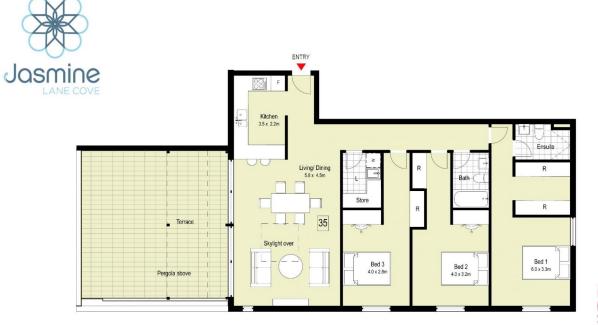

Beautifully appointed and offering a practical floorplan, this well proportioned top floor 3 bedroom apartment in the 'Jasmine' complex is just moments to Lane Cove Village Shopping Centre, Schools, Library, city buses and parklands.

- Magnificent 3 bedroom apartment all with built in robes
- Open plan living/dining area leads to balcony
- Stone gas kitchen with Miele appliances
- Ultra modern bathrooms; internal laundry
- Ducted reverse cycle air conditioning
- 2 security carspaces