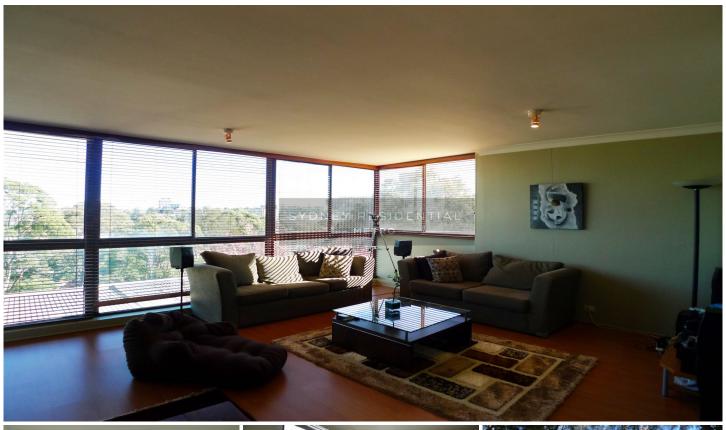

## Level 5/10-18 Hume Street Wollstonecraft NSW

Wonderfully private, well presented and set in leafy surrounds, this generously proportioned 5th floor apartment offers a peaceful retreat in a convenient location.

This magnificent property features:

- Large L-shaped lounge/dining area with timber flooring
- Separate enclosed kitchen
- Bathroom in original yet well kept condition
- Double bedrooms with built in robes
- Intercom access
- Internal laundry
- Security carspace with ample visitors parking
- Outdoor pool & landscaped gardens
- Minutes to shops, cafes, transports and offering easy